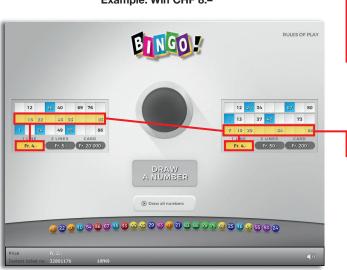

## Rules of Play

1. Each time you click on the «Draw a number» field, a Bingo number will appear. Numbers on your Bingo cards that match the Bingo number drawn will be automatically high-lighted.

2. If the highlighted numbers on the same Bingo card...

... form 1 complete horizontal line, you win the amount indicated beneath the «1 line» field.

... form 2 complete horizontal lines, you win the amount indicated beneath the «2 lines» field.

... form 3 complete horizontal lines, you win the amount indicated beneath the «Card» field.

Multiple wins are possible!

Example: Win CHF 8.-