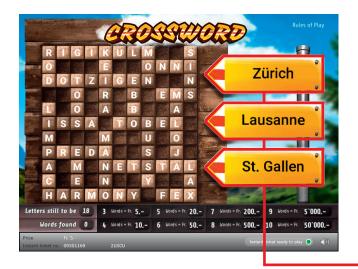

### **Rules of Play**

- Click one of the three signposts one after the other. One letter appears for each signpost. Matching letters in the crossword puzzle will be automatically highlighted.
- 2. If three or more words are highlighted in full in accordance with the conditions below, you win the amount shown in the «Prize» display.

#### Conditions:

- A «word» contains at least three letters
- A «word» cannot be formed diagonally, from right to left or from bottom to top.
- A «word» can only be formed by a continuous horizontal or vertical row of letters in the crossword puzzle.
- A «word» is not interrupted by unhighlighted letters or a space.
- A «word» must contain all letters in the specific horizontal or vertical row.
- A continuous horizontal or vertical row of letters can count as one «word» only.
- Each individual letter in the «word» must have been uncovered in the «Your letters» field.