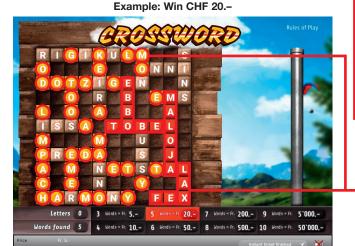

### **Rules of Play**

- Click one of the three signposts one after the other. One letter appears for each signpost. Matching letters in the crossword puzzle will be automatically highlighted.
- 2. If three or more words are highlighted in full in accordance with the conditions below, you win the amount shown in the «Prize» display.

#### Conditions:

- A «word» contains at least three letters
- A «word» cannot be formed diagonally, from right to left or from bottom to top.
- A «word» can only be formed by a continuous horizontal or vertical row of letters in the crossword puzzle.
- A «word» is not interrupted by unhighlighted letters or a space.
- A «word» must contain all letters in the specific horizontal or vertical row.
- A continuous horizontal or vertical row of letters can count as one «word» only.
- Each individual letter in the «word» must have been uncovered in the «Your letters» field.