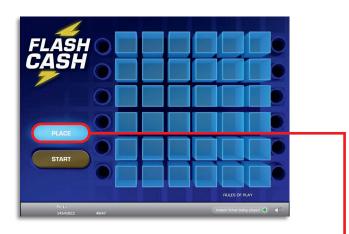

#### **Rules of Play**

10

10

10

10

1

92'931

- 1. Click on the «PLACE» button to arrange the six prize amounts and the two Replay symbols randomly in the game area.
- 2. If you are not happy with how the prize amounts and the Replay symbols have been arranged, you can have them rearranged as many times as you wish using the «PLACE AGAIN» button.
- 3. Then press «START».
- 4. If any of the balls land on an amount, you win that amount
- 5. If any of the balls land on «REPLAY», you win an additional round, which is in turn played as set out in points 2 to 4. The only difference is that you will not have the option of winning another «REPLAY» here.
- 6. The choice you make with regard to how your prize amounts are placed and the number of times you place them has no influence on the potential win.