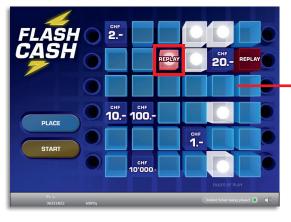

#### **Rules of Play**

10

10

10

10

1

92'931

- 1. Click on the «PLACE» button to arrange the six prize amounts and the two Replay symbols randomly in the game area.
- 2. If you are not happy with how the prize amounts and the Replay symbols have been arranged, you can have them rearranged as many times as you wish using the «PLACE AGAIN» button.
- 3. Then press «START».
- 4. If any of the balls land on an amount, you win that amount
- 5. If any of the balls land on «REPLAY», you win an additional round, which is in turn played as set out in points 2 to 4. The only difference is that you will not have the option of winning another «REPLAY» here.
- 6. The choice you make with regard to how your prize amounts are placed and the number of times you place them has no influence on the potential win.

Multiple wins are possible.