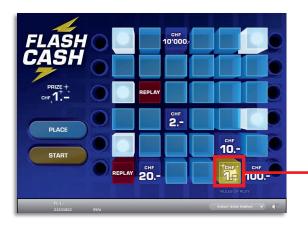

#### **Rules of Play**

10

10

10

10

1

92'931

- 1. Click on the «PLACE» button to arrange the six prize amounts and the two Replay symbols randomly in the game area.
- 2. If you are not happy with how the prize amounts and the Replay symbols have been arranged, you can have them rearranged as many times as you wish using the «PLACE AGAIN» button.
- 3. Then press «START».
- 4. If any of the balls land on an amount, you win that amount
- 5. If any of the balls land on «REPLAY», you win an additional round, which is in turn played as set out in points 2 to 4. The only difference is that you will not have the option of winning another «REPLAY» here.
- 6. The choice you make with regard to how your prize amounts are placed and the number of times you place them has no influence on the potential win.