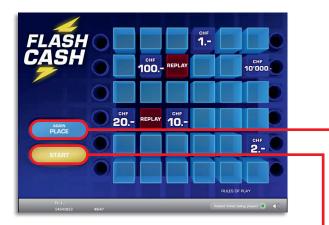

#### **Rules of Play**

10

10

10

10

1

92'931

- 1. Click on the «PLACE» button to arrange the six prize amounts and the two Replay symbols randomly in the game area.
- 2. If you are not happy with how the prize amounts and the Replay symbols have been arranged, you can have them rearranged as many times as you wish using the «PLACE AGAIN» button.
- 3. Then press «START».
- 4. If any of the balls land on an amount, you win that amount
- 5. If any of the balls land on «REPLAY», you win an additional round, which is in turn played as set out in points 2 to 4. The only difference is that you will not have the option of winning another «REPLAY» here.
- 6. The choice you make with regard to how your prize amounts are placed and the number of times you place them has no influence on the potential win.