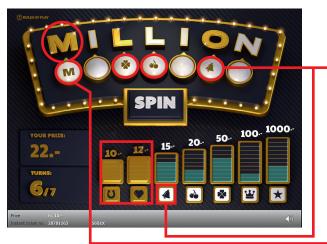

#### **Rules of Play**

- 1. Click on the «SPIN» button to start a play.
- 2. A point is credited in the prize table below for each winning symbol found in the round fields. If you reach the number of points allocated to a symbol, you win the corresponding cash amount.
- 3. If the right letter is drawn in one of the round fields, the letter directly above it is marked as found. If you find the right letter in each of the seven fields and complete the word «MILLION», you win the main prize of CHF 1,000,000.
- 4. The game is over after 7 plays.
- 5. Multiple wins are possible