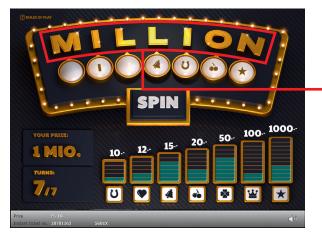

#### **Rules of Play**

- 1. Click on the «SPIN» button to start a play.
- 2. A point is credited in the prize table below for each winning symbol found in the round fields. If you reach the number of points allocated to a symbol, you win the corresponding cash amount.
- 3. If the right letter is drawn in one of the round fields, the letter directly above it is marked as found. If you find the right letter in each of the seven fields and complete the word «MILLION», you win the main prize of CHF 1,000,000.
- 4. The game is over after 7 plays.
- 5. Multiple wins are possible