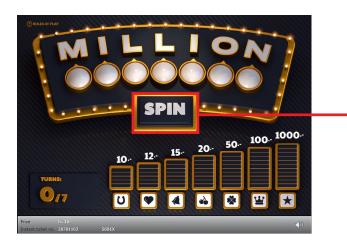

#### **Rules of Play**

- 1. Click on the «SPIN» button to start a play.
- 2. A point is credited in the prize table below for each winning symbol found in the round fields. If you reach the number of points allocated to a symbol, you win the corresponding cash amount.
- 3. If the right letter is drawn in one of the round fields, the letter directly above it is marked as found. If you find the right letter in each of the seven fields and complete the word «MILLION», you win the main prize of CHF 1,000,000.
- 4. The game is over after 7 plays.
- 5. Multiple wins are possible